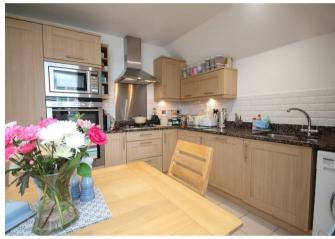

## Description

A rarely available two double bedroom penthouse apartment (covering whole of top floor) with over 1077 sq.ft. of light and spacious accommodation providing for comfortable living throughout

Situated in an attractive tree lined road within walking distance on the town centre and Leatherhead mainline station, features include lift direct into the apartment, modern bathrooms, large kitchen breakfast room with integrated appliances and superb living/dining room.