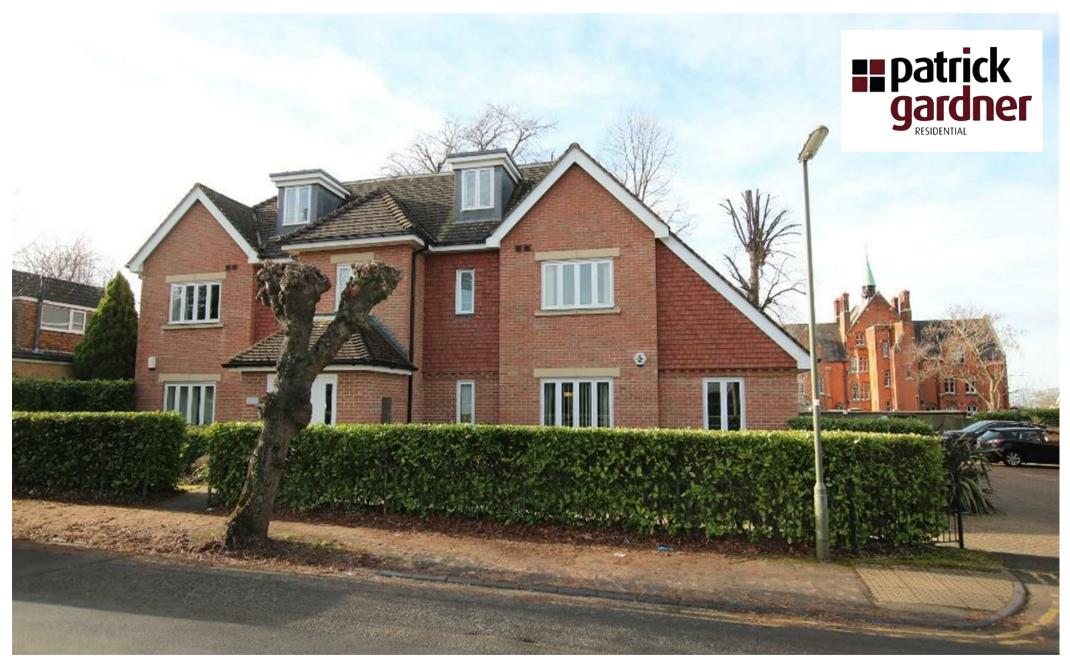

5, Beechwood Court Garlands Road, Leatherhead, KT22 7GL

Price Guide £449,950

- PENTHOUSE APARTMENT
- LIFT DIRECT INTO HALL
- TWO BATHROOMS
- LARGE SITTING/DINING ROOM
- SHORT WALK TO TOWN & STATION

- 1077 SQ FT (100 SQ.M.)
- TWO DOUBLE BEDROOMS
- KITCHEN BREAKFAST ROOM
- ALLOCATED PARKING
- NO CHAIN

## Description

A rarely available two double bedroom penthouse apartment (covering whole of top floor) with over 1077 sq.ft. of light and spacious accommodation providing for comfortable living throughout

Situated in an attractive tree lined road within walking distance on the town centre and Leatherhead mainline station, features include lift direct into the apartment, modern bathrooms, large kitchen breakfast room with integrated appliances and superb living/dining room.