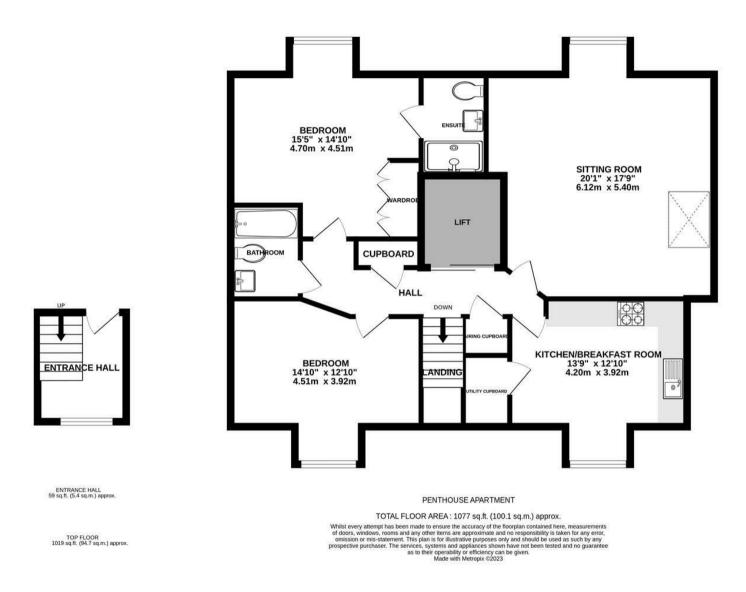

## Description

A rarely available two double bedroom penthouse apartment (covering whole of top floor) with over 1077 sq.ft. of light and spacious accommodation providing for comfortable living throughout

Situated in an attractive tree lined road within walking distance on the town centre and Leatherhead mainline station, features include lift direct into the apartment, modern bathrooms, large kitchen breakfast room with integrated appliances and superb living/dining room.